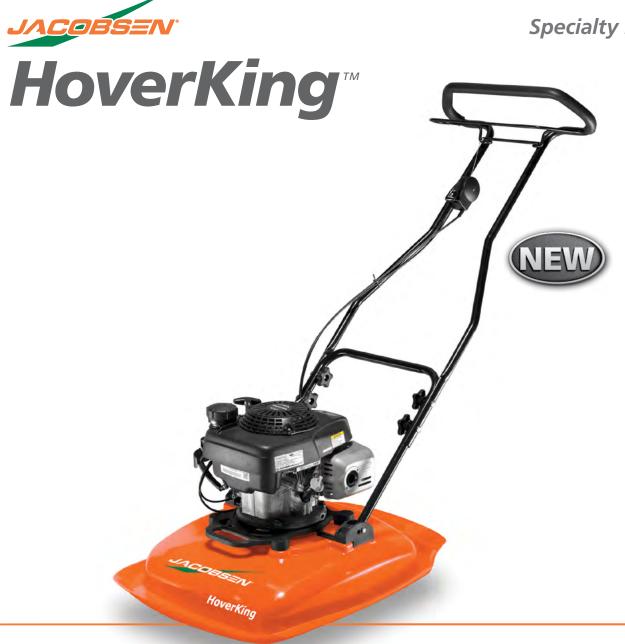

As the lightest hover mower on the market featuring an advanced design and superior ergonomics, the Jacobsen HoverKing is the only hover mower that provides the easiest way to mow difficult areas.

### **Lightest on the Market**

• At just 26 lbs. or 36.5 lbs., the HoverKing is easy for operators to use and provides less fatigue.

## **Advanced Design**

- Lightweight yet extremely durable, the HoverKing with a 2 year warranty, features integrated handle engine mounts that stand up to the rigors of daily use.
- Ergonomically-designed and padded handle provides operator comfort all day long.
- Only mower available with two handle mount positions for enhanced performance in varying conditions.
- Built-in handle for easy lifting and storage.

## **Highest Height-of-Cut in the Industry**

• HoverKing offers a height-of-cut of 3.0", giving you flexibility in your mowing routine.