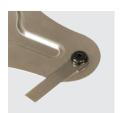

#### **Three Cutting System Options**

• HoverKing available with metal blades, metal edge nylon blades or nylon string.

Metal Blade

Metal Edge Nylon Blade

Nylon String