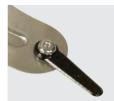

#### **Three Cutting System Options**

• HoverKing available with metal blades, metal edge nylon blades or nylon string.

Metal Blade

Metal Edge Nylon Blade

Nylon String