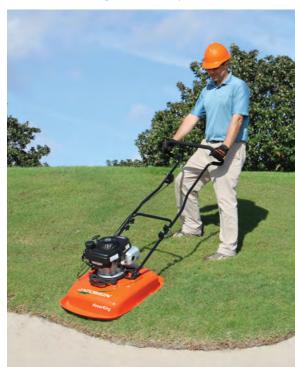

The HoverKing's light weight and ergonomic design make it easy to maneuver, even on steep inclines.